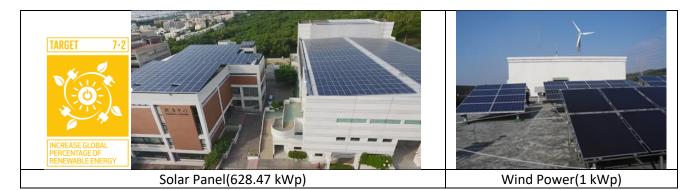

## **Description:**

Hungkuang are committed to promoting green energy and environmental education. On the one hand, we build solar photovoltaic power generation system on the roof of the school building and set up the total power generation capacity goal over 1,000 kWp (annual power generation over 1.3 million kWh). pr

| term  | location               | power generation (kWp) | Program schedule | remarks     |
|-------|------------------------|------------------------|------------------|-------------|
|       |                        |                        |                  |             |
| 1     | Building H、O           | 359.87                 | 2017/3           |             |
|       |                        |                        |                  | completed   |
| 2     | Building E 🔨 I         | 268.6                  | 2018/3           |             |
|       |                        |                        |                  |             |
| 3     | Building K             | 300                    | 2024             |             |
|       |                        |                        |                  |             |
| 4     | Building D 🔨 N         | 378.19                 | 2025             | Program in  |
|       |                        |                        |                  | -           |
| 5     | Student Residence Hall | 72                     | 2026             | preparation |
|       |                        |                        |                  |             |
| 6     | Building A、B、G         | 250                    | 2027             |             |
|       |                        |                        |                  |             |
| total |                        | 1,628.66               |                  |             |
|       |                        |                        |                  |             |